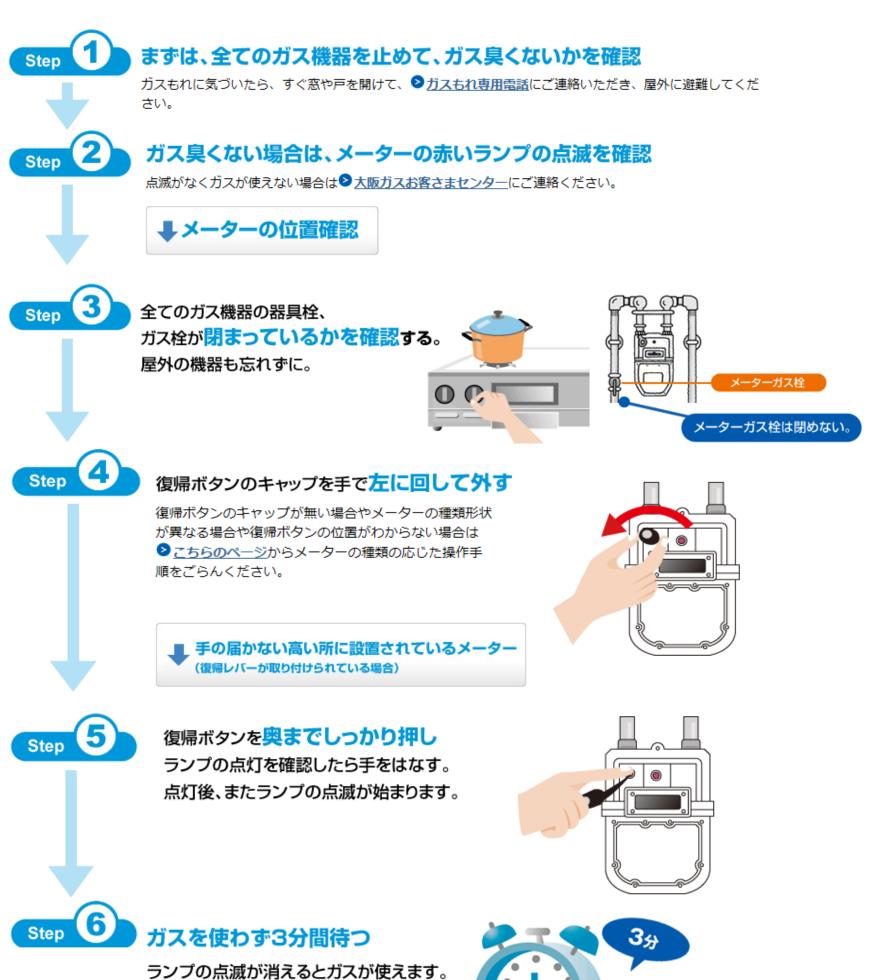

で家庭用のメーター タイプB・T・G復帰操作

▶ メーターの種類一覧はこちら

マイコンメーターが大きな揺れなどを感知して、 <br />

シ安全のためガスを遮断している場合があります。その場合は以下の手順で復帰操作をしてください。

| メーターの位置                           |            |                    |
|-----------------------------------|------------|--------------------|
| マンション・アパートの場合                     |            |                    |
| よります。<br>共用廊下等のメーター<br>ポックス内に設置の例 | 階段下に集中設置の例 | 手の届かない高い所に設置されている例 |
| 一戸建ての場合                           |            |                    |
| 屋外の外壁に設置の例                        |            | 手の届かない高い所に         |