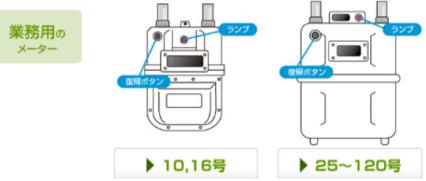

## ○ ガスメーターの種類をご確認ください

▶「ガスが使えない場合は」トップに戻る

ガスメーターはガスをお使いになる用途などによって以下のような種類があり、機種によってその操作方法が異なります。 お客さま宅に設置されているガスメーターをご確認ください。ガスメーター備え付けのエフ(プラスチック製の絵札)でもご確認いただけます。

棒などで、復帰レバーを止まるまでしっかり押し上げ、表示ランプが点灯したら棒などをはなす。ひも付きの復帰レバーの場合は、ひもを復帰レバーが止まるまで引き下げる。 ランプがチカチカと点滅します。