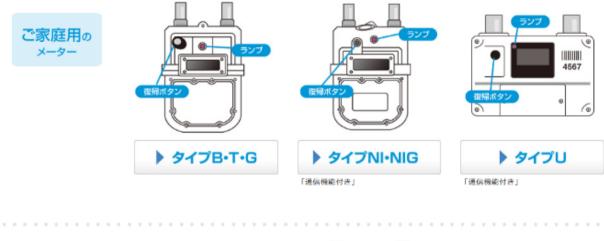

## ○ ガスメーターの種類をご確認ください

▶「ガスが使えない場合は」トップに戻る

ガスメーターはガスをお使いになる用途などによって以下のような種類があり、機種によってその操作方法が異なります。 お客さま宅に設置されているガスメーターをご確認ください。ガスメーター備え付けのエフ(プラスチック製の絵札)でもご確認いただけます。

棒などで、復帰レバーを止まるまでしっかり押し上げ、表示ランプが点灯したら棒などをはなす。ひも付きの復帰レバーの場合は、ひもを復帰レバーが止まるまで引き下げる。 ランプがチカチカと点滅します。