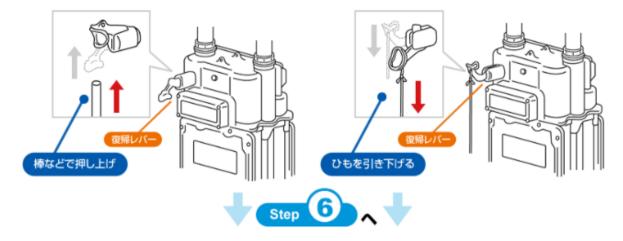

で家庭用のメーター タイプB・T・G復帰操作

▶ メーターの種類一覧はこちら

マイコンメーターが大きな揺れなどを感知して、 <br />

シ安全のためガスを遮断している場合があります。その場合は以下の手順で復帰操作をしてください。

| メーターの位置                           |            |                    |
|-----------------------------------|------------|--------------------|
| マンション・アパートの場合                     |            |                    |
| よります。<br>共用廊下等のメーター<br>ポックス内に設置の例 | 階段下に集中設置の例 | 手の届かない高い所に設置されている例 |
| 一戸建ての場合                           |            |                    |
| 屋外の外壁に設置の例                        |            | 手の届かない高い所に         |

メーターが高い所に設置されている場合は、足元に十分ご注意のうえ操作をお願いします。