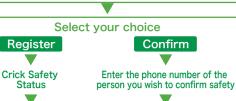

# **Confirm of Safety Information**

#### Disaster Emergency Message Dial 171

Leave your massages

#### Dial **0 7 0-0**

your phone number →record

Listen to Other People's Massages

of person you want to reach→play