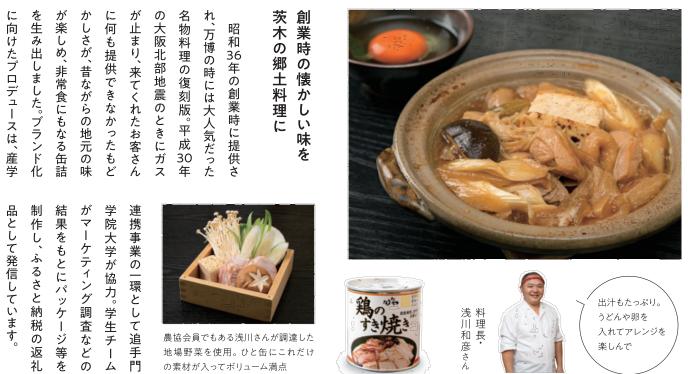

## 鶏のすき焼缶詰(日本料理成田家×追手門学院大学)

別院町3-19 TEL. 622-4629

農協会員でもある浅川さんが調達した 地場野菜を使用。ひと缶にこれだけ の素材が入ってボリューム満点

楽しんで

※令和3年10月25日現在

味付け海苔丸缶3本セット 5 学校給食でもおなじみ、茨木で50年 以上も愛される「ひさご」の味付け海苔。 ロどけのいい国産海苔に、鰹、エビを ふんだんに使った甘辛い味。

茨木で約50年の昆布店「小倉屋松柏」