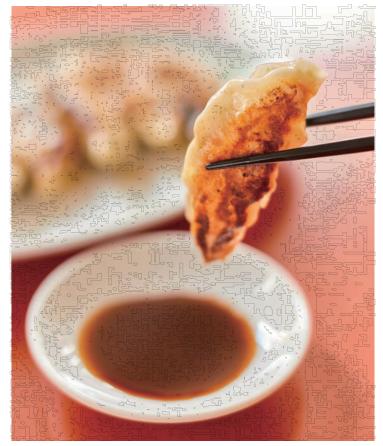

## 雁飯店の餃子 (雁飯店) 2

竹橋町2-5 TEL.624-0515

餃子の皮は一般的なものより約1.25~ 1.5倍厚く、食べ応えあり

湯を多めに入れて焼き上げる のがコツ

中身がギュッと詰まって見た目以上に食べ応えがある

| 礼品にも初期から参加し「家認証を取得。ふるさと納税返する機会にと、創業50周年には熱心な同店は、全国にアピールする機会にと、創業50周年には素いな同店は、全国にアピールがのでしたので、創業50周年には |
|------------------------------------------------------------------------------------------------------|
|------------------------------------------------------------------------------------------------------|